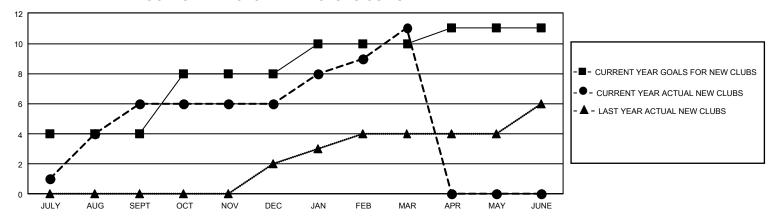

## GOALS AND ACTUAL NEW CLUBS CUMULATIVE

## GMT Constitutional Area 5 - E, Group P

REPORT DOES NOT INCLUDE CLUBS IN UNDISTRICTED AREAS.

|               |                       |           |               | 1             |  |
|---------------|-----------------------|-----------|---------------|---------------|--|
|               | Cluk                  | os        |               |               |  |
|               | RESULTS FOR 2021-2022 |           |               |               |  |
| QUARTER       | NEW CLUB GOAL         | NEW CLUBS | DROPPED CLUBS | QUARTER MEMB  |  |
| JULY/AUG/SEPT | 12                    | 6         | 1             | JULY/AUG/SEPT |  |
| OCT/NOV/DEC   | 12                    | 0         | 2             | OCT/NOV/DEC   |  |
| JAN/FEB/MAR   | 6                     | 5         | 1             | JAN/FEB/MAR   |  |
| APR/MAY/JUNE  | 3                     | 0         | 0             | APR/MAY/JUNE  |  |