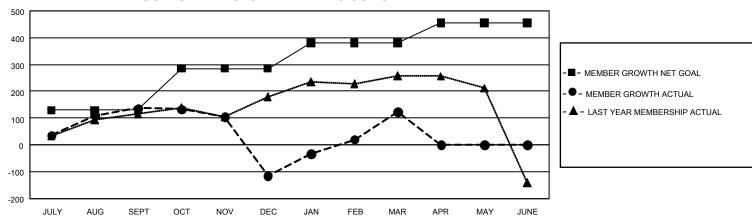

## GOALS AND ACTUAL MEMBERS CUMULATIVE

| DROPPED CLUBS: 4 |     | 136 CLUBS OF 307 ADDED 1<br>OR MORE NEW MEMBERS | GENDER DISTRIBUTION                 |                |
|------------------|-----|-------------------------------------------------|-------------------------------------|----------------|
|                  |     |                                                 | MALE                                | 3,671 (50.05%) |
|                  |     |                                                 | FEMALE                              | 3,663 (49.95%) |
| DROPPED MEMBERS  |     |                                                 | NON BINARY                          | 0 (0.00%)      |
| DECEASED         | 35  |                                                 | PREFER NOT TO ANSWER                | 0 (0.00%)      |
| CLUB CANCELLED   | 47  |                                                 | TOTAL FAMILY UNIT MEMBERS 510       |                |
| OTHER            | 499 | <u>CLICK HERE FOR</u>                           |                                     |                |
| TOTAL            | 581 | CUMULATIVE MEMBERSHIP DATA                      | FAMILY MEMBERS PAYING HALF DUES 270 |                |

| Members               |                           |                         |                                              |  |  |  |  |  |
|-----------------------|---------------------------|-------------------------|----------------------------------------------|--|--|--|--|--|
| RESULTS FOR 2021-2022 |                           |                         |                                              |  |  |  |  |  |
| QUARTER               | MEMBER GROWTH NET<br>GOAL | MEMBER GROWTH<br>ACTUAL | DROPPED MEMBERS ACTUAL (including transfers) |  |  |  |  |  |
| JULY/AUG/SEF          | oT 130                    | 266                     | 115                                          |  |  |  |  |  |
| OCT/NOV/DEC           | 155                       | 128                     | 363                                          |  |  |  |  |  |
| JAN/FEB/MAR           | 95                        | 367                     | 103                                          |  |  |  |  |  |
| APR/MAY/JUN           | E 75                      | 0                       | 0                                            |  |  |  |  |  |